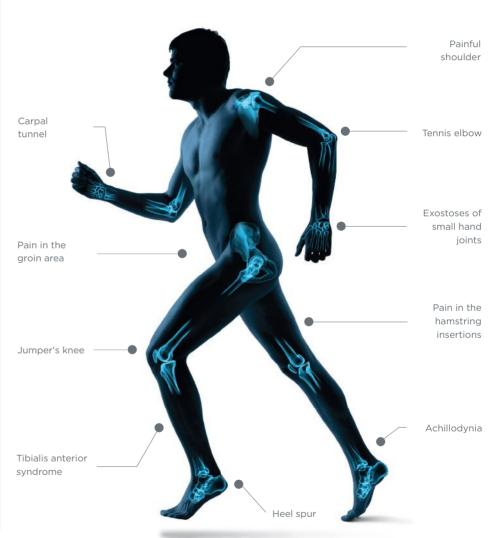

**BTL-6000 SHOCKWAVE THERAPY** HIGHLY EFFECTIVE PAIN TREATMENT

Shockwave therapy is a multidisciplinary device used in orthopaedics, physiotherapy, sports medicine, urology and veterinary medicine. Acoustic waves generated by the device trigger biological effects which lead to faster and long-lasting regeneration of the tissue. Its main assets are fast pain relief and mobility restoration. Together with being a non-surgical therapy with no need for painkillers, these assets make it an ideal therapy to speed up recovery and cure various indications causing acute or chronic pain.

## **MEDICAL EFFECTS**



- Acceleration of healing
- Increased collagen production
- Improved metabolism and microcirculation



Mobility restorationDissolution of calcified fibroblasts



#### **INDICATIONS**



# FEATURES AND BENEFITS OF THE BTL-6000 SHOCKWAVE THERAPY

- Compact design with dimensions of only 32  $\times$  19  $\times$  28 cm
- Portable with weight of mere 7 kg
- Variable frequency settings from 1-20 Hz
- Extremely powerful with pressure up to 5 bars



Ergonomic applicator designed by users



### TECHNICAL SPECIFICATIONS OF THE BTL-5000 & BTL-6000 SWT

| Model                           | BTL-5000<br>SWT POWER                                                                                                                             | BTL-6000<br>SWT TOPLINE<br>POWER                | BTL-6000<br>SWT TOPLINE                         | BTL-6000<br>SWT EASY  |
|---------------------------------|----------------------------------------------------------------------------------------